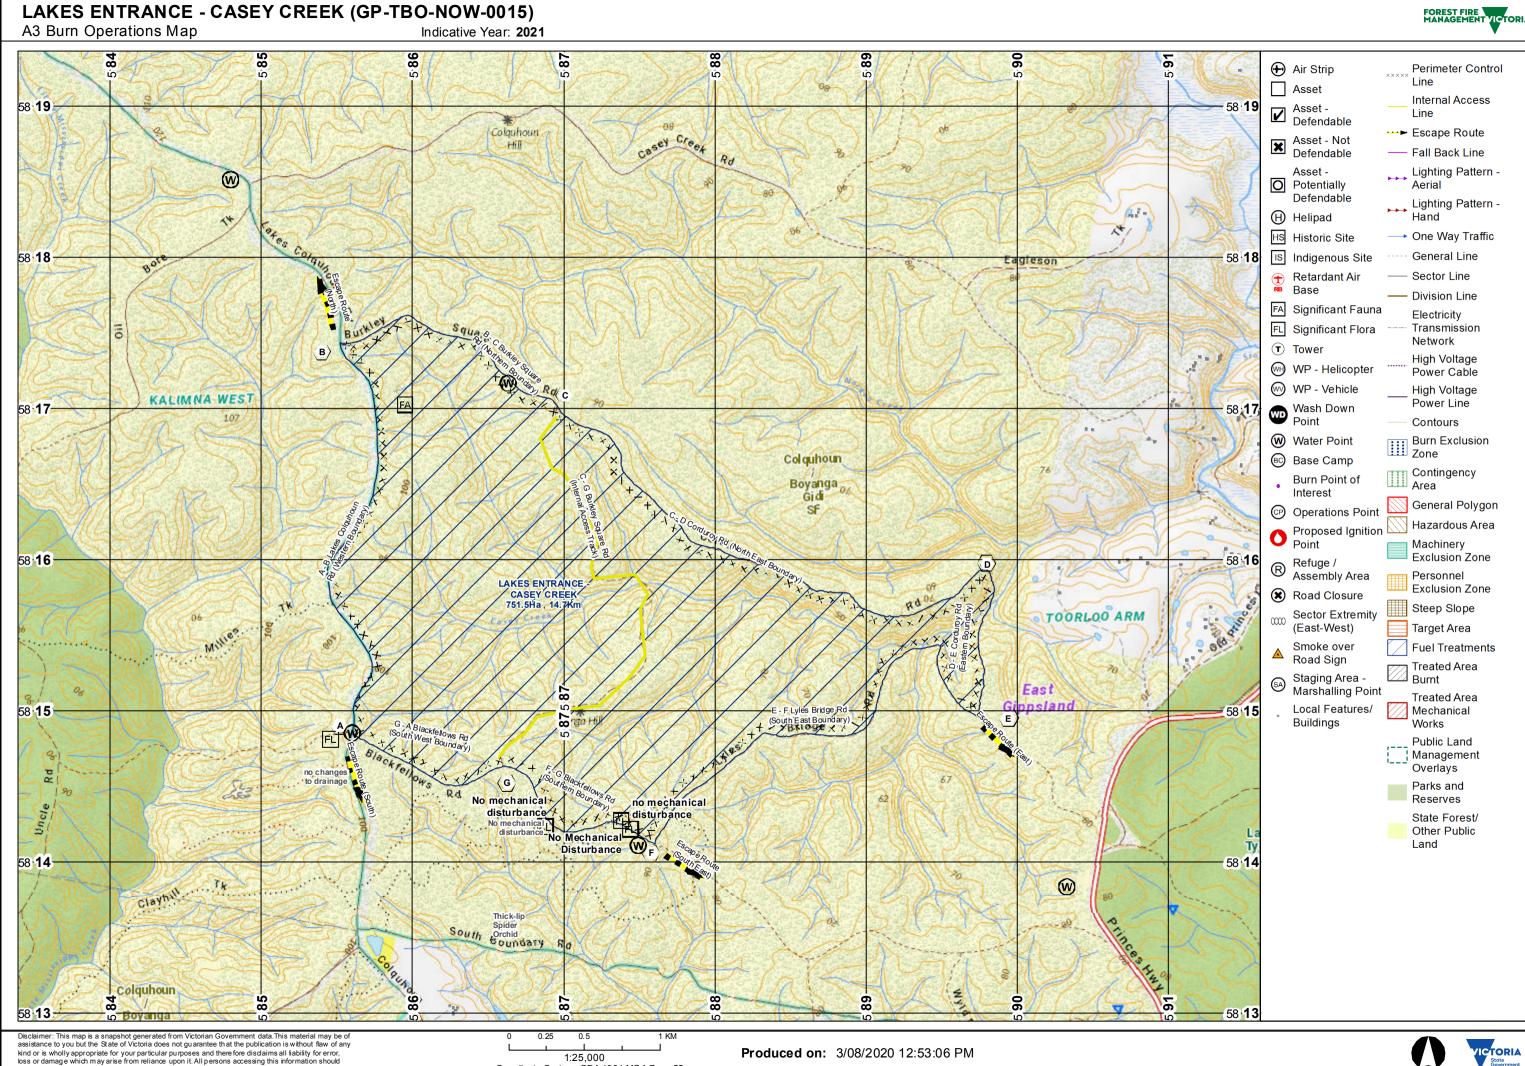

# VicForests

## VFSMP393 Yellow-bellied Glider Zone Amendment

LEGEND

Yellow-bellied Glider Reserve Area: 109.480ha

Disclaimer: This map is generated from VicForests and Victorian Government data and may be of assistance to you. However, VicForests does not guarantee that the publication is without flaw of any kind and therefore disclaims all liability for error, loss or damage which may arise from reliance upon it.

### Notes:

Coupe boundaries are extracted from spatial data of Timber Release Plan (TRP) which is created at a scale of 1:25,000. Any interpretations of coupe boundaries at a scale that is larger than 1:25,000 may not be correct.

Species detections associated with a coupe and recorded with a particular CoupeID, may have been found outside of the coupe boundaries. As such, VicForests may not be required to exclude timber harvesting operations consistent with the Code of Practice for Timber Production 2014 and the Management Standards and Procedures for these detections.

#### Disclaimer:

This map is a snapshot generated from Victorian Government data. This material may be of assistance to you but the State of Victoria does not guarantee that the publication is without flaw of any kind or is wholly appropriate for your particular purposes and therefore disclaims all liability for error, loss or damage which may arise from reliance upon it. All persons accessing this information should make appropriate enquiries to assess the currency of the data.

© The State of Victoria, Department of Environment, Land, Water and Planning 2019

1:25,000 Coordinate System: GDA 1994 MGA Zone 55

01 Waypoint 096 19-08-2021

02 Waypoint 097 19-08-2021

03 Waypoint 098 19-08-2021