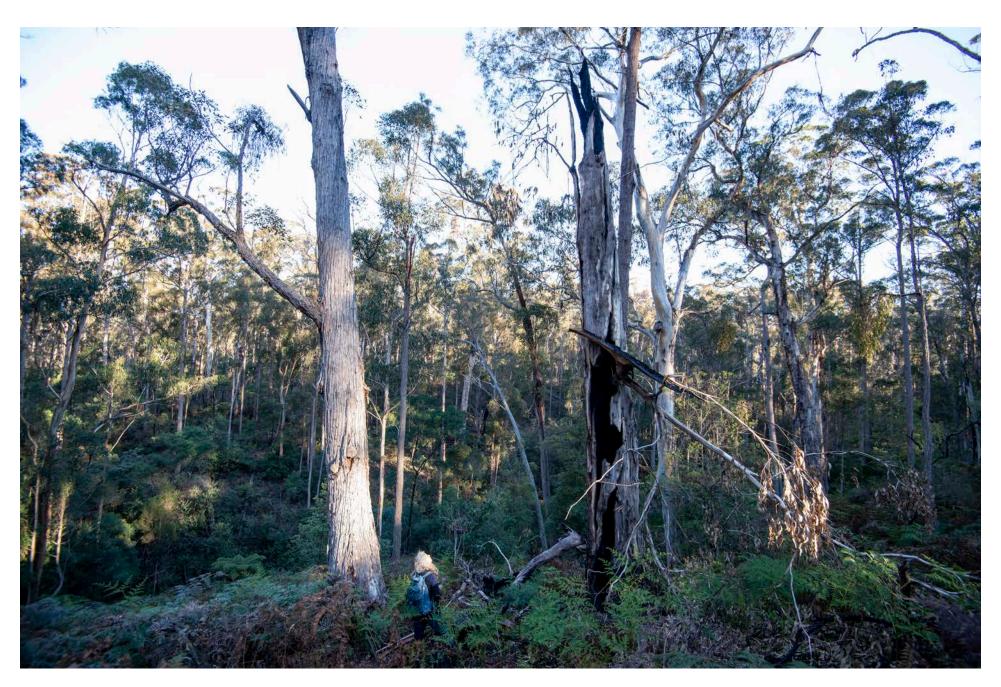

# VicForests

## VFSMP393 Yellow-bellied Glider Zone Amendment

LEGEND

Yellow-bellied Glider Reserve Area: 109.480ha

Disclaimer: This map is generated from VicForests and Victorian Government data and may be of assistance to you. However, VicForests does not guarantee that the publication is without flaw of any kind and therefore disclaims all liability for error, loss or damage which may arise from reliance upon it.