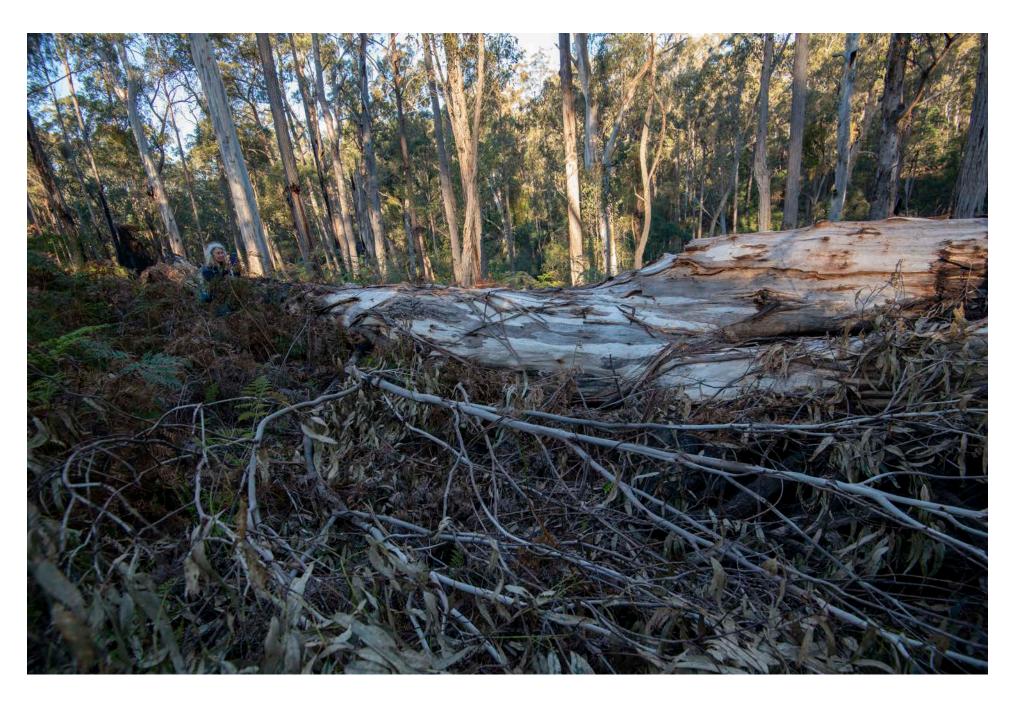

# VicForests

## VFSMP393 Yellow-bellied Glider Zone Amendment

LEGEND

Yellow-bellied Glider Reserve Area: 109.480ha

Disclaimer: This map is generated from VicForests and Victorian Government data and may be of assistance to you. However, VicForests does not guarantee that the publication is without flaw of any kind and therefore disclaims all liability for error, loss or damage which may arise from reliance upon it.