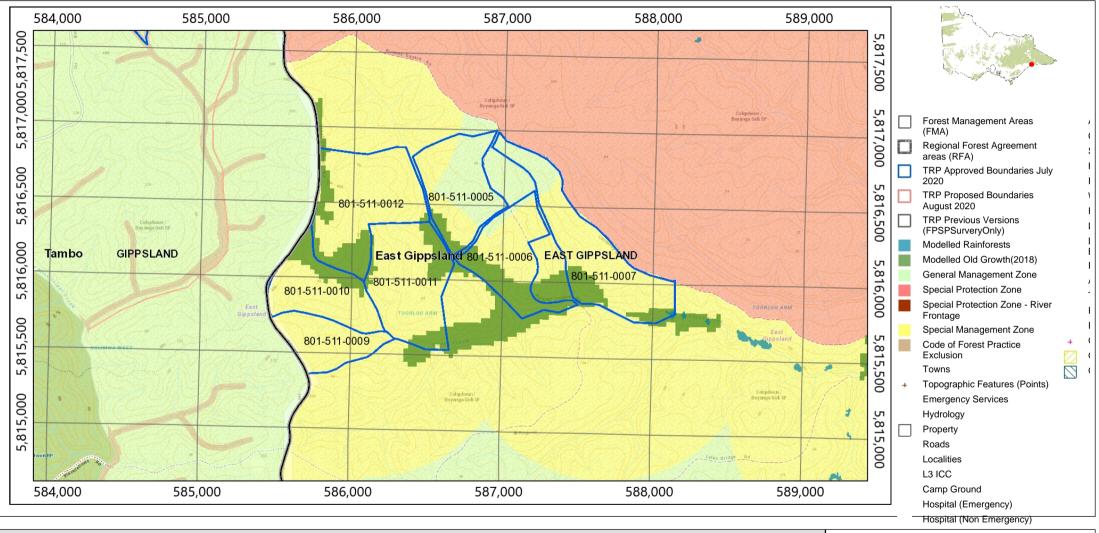

## Victorian Forest Information Portal

### Notes:

Coupe boundaries are extracted from spatial data of Timber Release Plan (TRP) which is created at a scale of 1:25,000. Any interpretations of coupe boundaries at a scale that is larger than 1:25,000 may not be correct.

Species detections associated with a coupe and recorded with a particular CoupeID, may have been found outside of the coupe boundaries. As such, VicForests may not be required to exclude timber harvesting operations consistent with the Code of Practice for Timber Production 2014 and the Management Standards and Procedures for these detections.