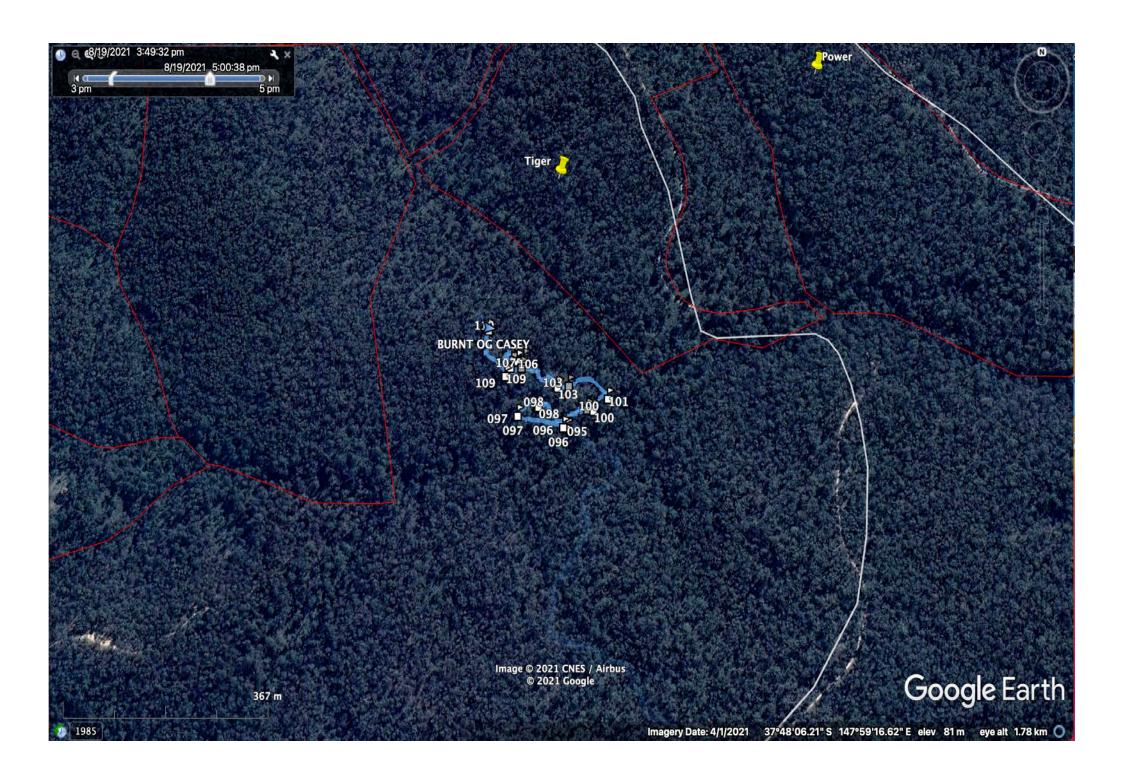

© The State of Victoria, Department of Environment, Land, Water and Planning 2019

1:25,000 Coordinate System: GDA 1994 MGA Zone 55

01 Waypoint 096 19-08-2021

02 Waypoint 097 19-08-2021

03 Waypoint 098 19-08-2021

04 Waypoint 099 19-08-2021

05 Waypoint 100 19-08-2021

06 Waypoint 101 19-08-2021

07 Waypoint 102 19-08-2021

08 Waypoint 103 19-08-2021

09 Waypoint 104 19-08-2021

010 Waypoint 105 19-08-2021

011 Waypoint 106 19-08-2021

012 Waypoint 107 19-08-2021

013 Waypoint 108 19-08-2021

014 Waypoint 109 19-08-2021

015 Waypoint 110 19-08-2021