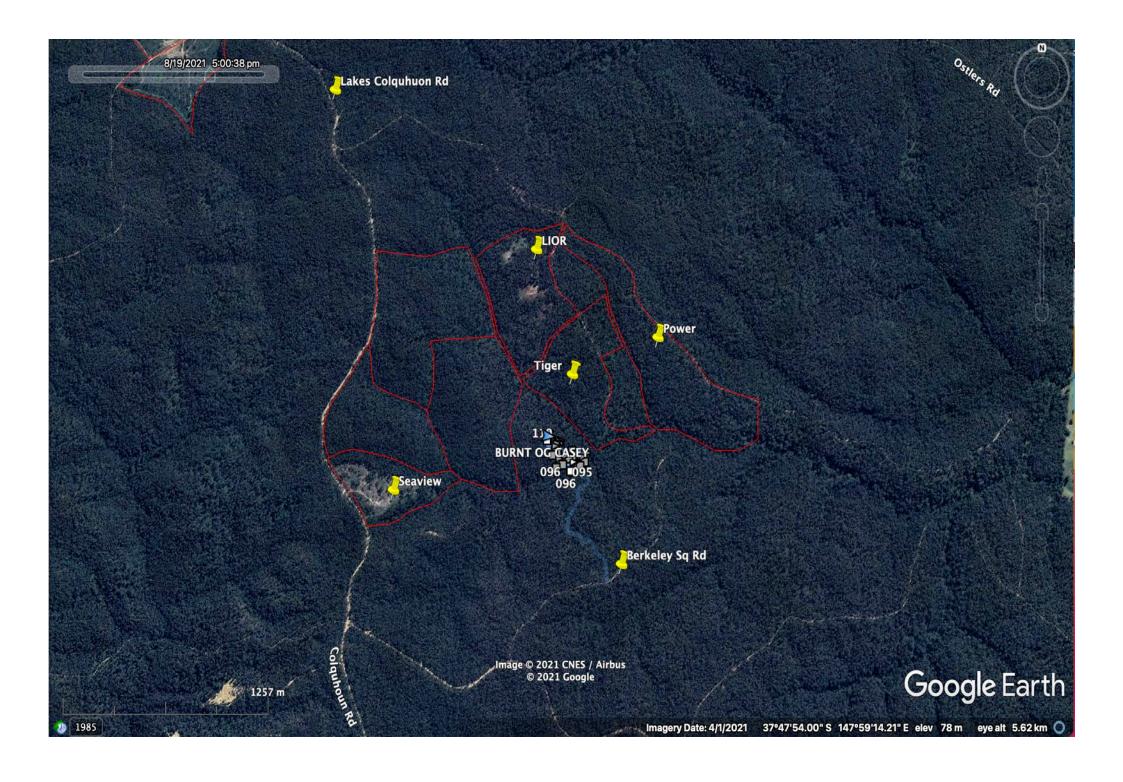

© The State of Victoria, Department of Environment, Land, Water and Planning 2019

1:25,000 Coordinate System: GDA 1994 MGA Zone 55

01 Waypoint 096 19-08-2021

02 Waypoint 097 19-08-2021

03 Waypoint 098 19-08-2021

04 Waypoint 099 19-08-2021

05 Waypoint 100 19-08-2021

06 Waypoint 101 19-08-2021

07 Waypoint 102 19-08-2021

08 Waypoint 103 19-08-2021

09 Waypoint 104 19-08-2021

010 Waypoint 105 19-08-2021

011 Waypoint 106 19-08-2021

012 Waypoint 107 19-08-2021

013 Waypoint 108 19-08-2021

014 Waypoint 109 19-08-2021

015 Waypoint 110 19-08-2021