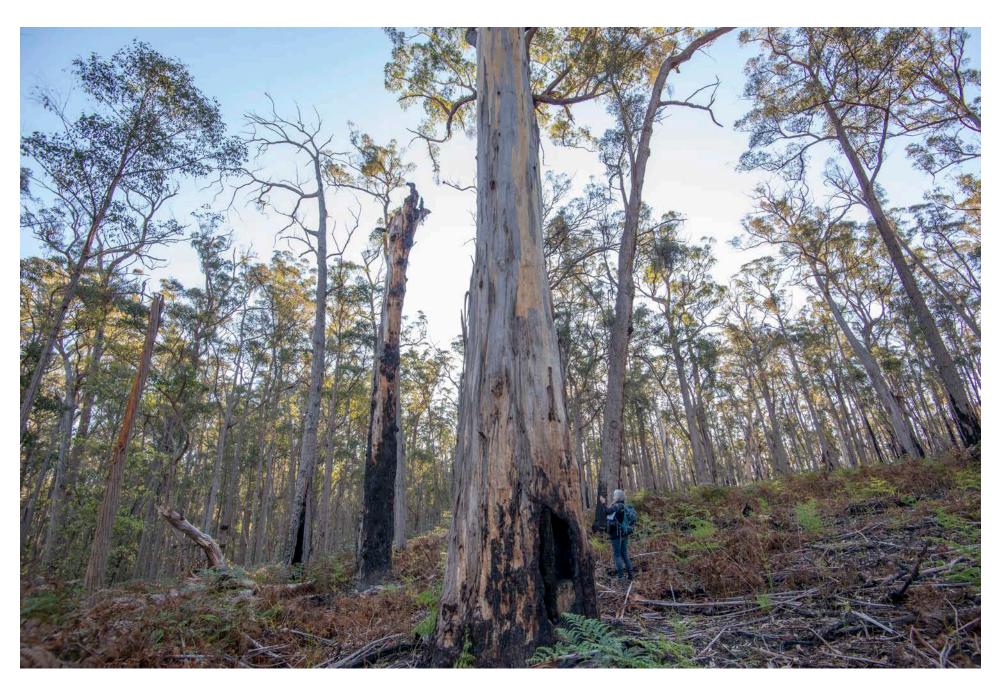

# VicForests

## VFSMP393 Yellow-bellied Glider Zone Amendment

LEGEND

Yellow-bellied Glider Reserve Area: 109.480ha

Disclaimer: This map is generated from VicForests and Victorian Government data and may be of assistance to you. However, VicForests does not guarantee that the publication is without flaw of any kind and therefore disclaims all liability for error, loss or damage which may arise from reliance upon it.