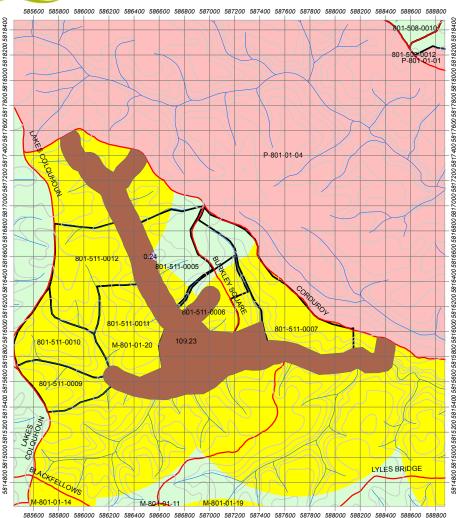

## VFSMP393 Yellow-bellied Glider Zone Amendment

LEGEND

Yellow-bellied Glider Reserve Area: 109.480ha

Disclaimer: This map is generated from VicForests and Victorian Government data and may be of assistance to you. However, VicForests does not guarantee that the publication is without flaw of any kind and therefore disclaims all liability for error, loss or damage which may arise from reliance upon it.