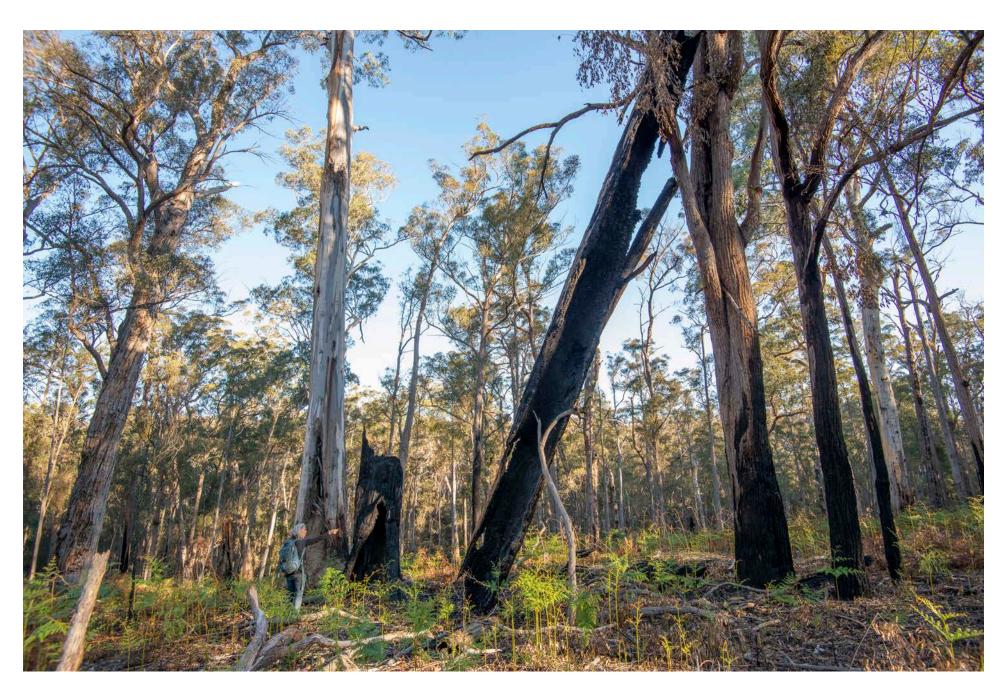

# VicForests

## VFSMP393 Yellow-bellied Glider Zone Amendment

LEGEND

Yellow-bellied Glider Reserve Area: 109.480ha

Disclaimer: This map is generated from VicForests and Victorian Government data and may be of assistance to you. However, VicForests does not guarantee that the publication is without flaw of any kind and therefore disclaims all liability for error, loss or damage which may arise from reliance upon it.